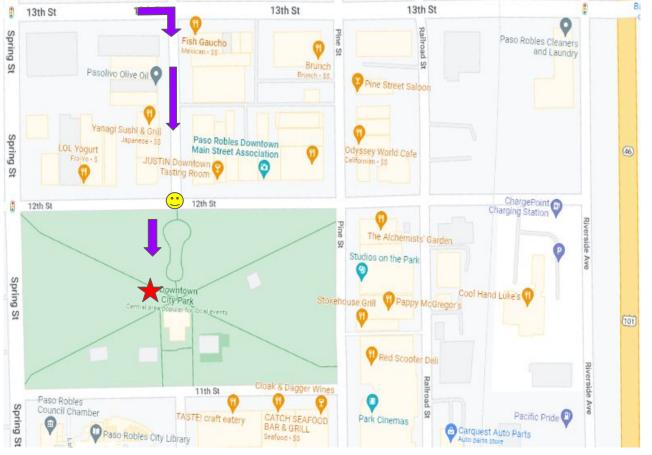

### From Spring Street:

- Turn east on 13th street
- Right turn on Park street
- You will be greeted by Show staff at the intersection of 12th and Park Street ( )
- Follow their directions to enter the park just to the right of center.
- Continue slowly through the park to the designated area ( \( \frac{1}{2} \))
- A Golden State Club member will be there to help guide you to safely park on the dirt triangle

We will be attempting to park you in a way that allows participants to be in the center of the food vendors. Please help us help you!

**ALL VENDORS MUST BE LOADED IN BY 7:15AM.** LOAD IN OCCURS BETWEEN 6:30AM and 7:15AM. No Exceptions as we will begin parking car show participants at 7:30AM and vendors must be in place