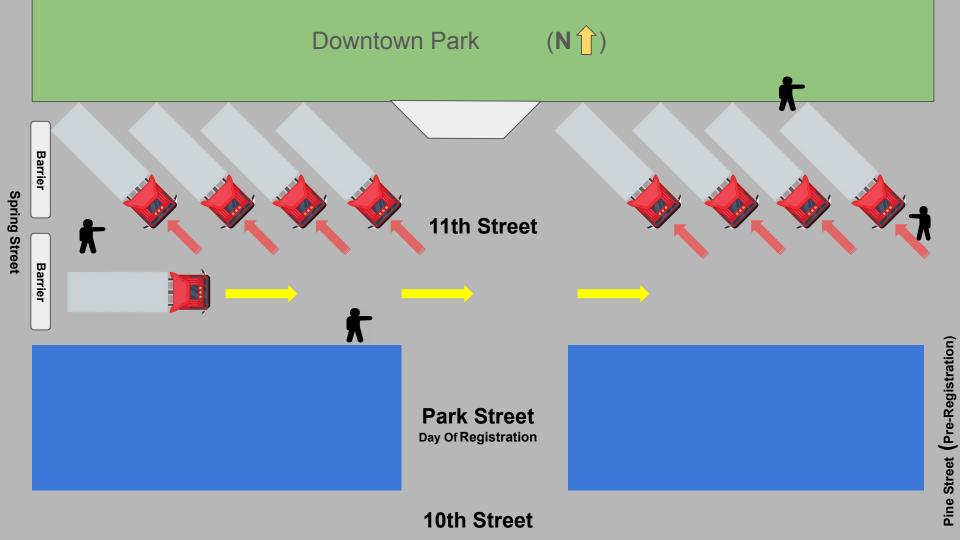

We will be attempting to park you in a way that allows participants to be in the center of the food vendors. Please help us help you!

**ALL VENDORS MUST BE LOADED IN BY 7:15AM.** LOAD IN OCCURS BETWEEN 6:30AM and 7:15AM. No Exceptions as we will begin parking car show participants at 7:30AM and vendors must be in place

#### Just a few key items to share as you prepare to come to the show:

- Follow instructions given by our parking staff Your load-in is between 6:30am 7:15m to get your position and supplies in the park. After this, you have until 9:00am to set up. Please repark your trailer according to directions from our parking staff. You must unload and have your trailer OUT of the park by 7:15am if you have one. This allows us to begin parking the car show participants.
- Please be patient with the staff and follow their directions. While we try to accommodate all of your needs, they also must look out for everyone to make this event a safe and enjoyable one.