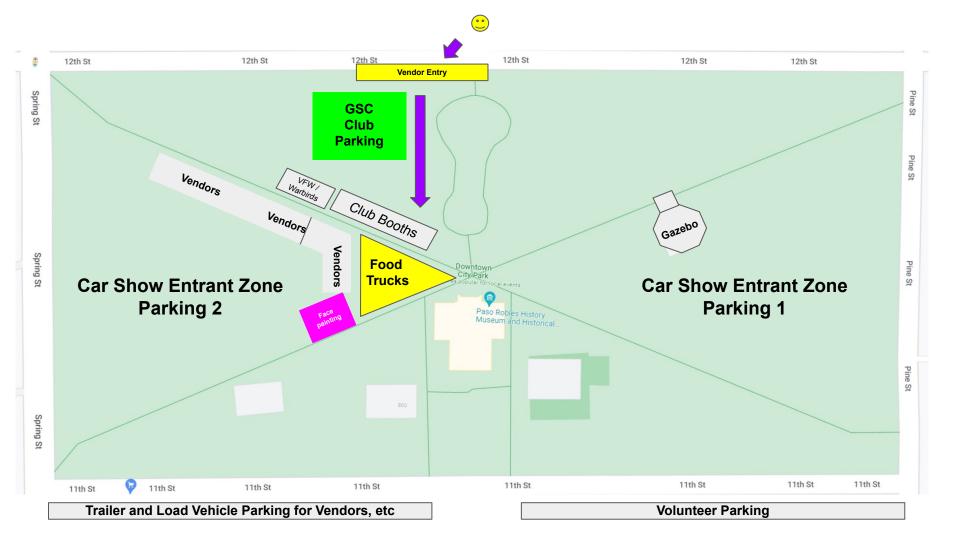

We will be attempting to park you in a way that allows participants to be in the center of the food vendors. Please help us help you!

**ALL VENDORS MUST BE LOADED IN BY 7:15AM.** LOAD IN OCCURS BETWEEN 6:30AM and 7:15AM. No Exceptions as we will begin parking car show participants at 7:30AM and vendors must be in place