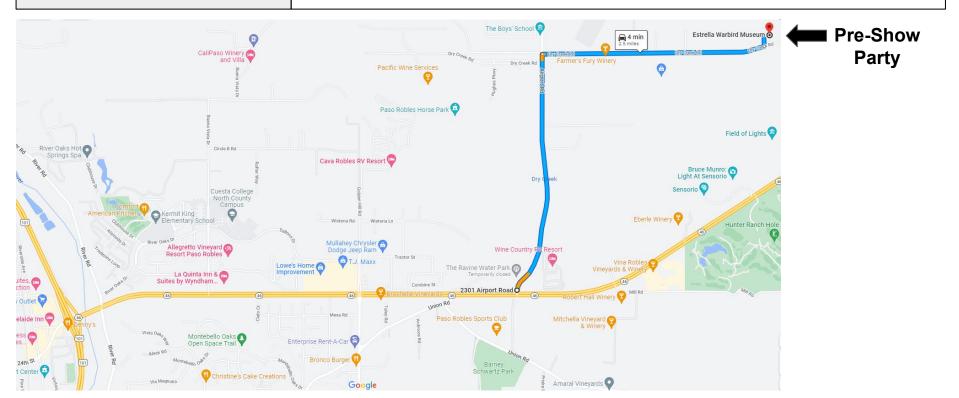

#### Friday, May 26th 2023 - Directions to Paso Robles; Golden State Classics Pre-Show Party

# Estrella Warbirds Museum Take Highway 46 to Airport Road. Airport Road is approximately six (6) miles east of downtown Paso Robles off Hwy 46 Take Airport Road north for 1.3 miles. Turn right onto Dry Creek Road and continue on Dry Creek Road for 1.2 miles. Estrella Warbirds will be on your left side. Follow parking sign directions