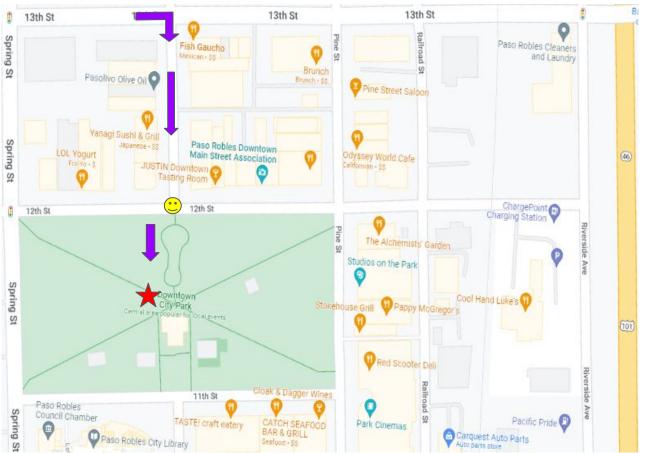

## From Spring Street:

- Turn east on 13th street
- Right turn on Park street
- You will be greeted by Show staff at the intersection of 12th and Park Street ( )
- Follow their directions to enter the park just to the right of center.
- Continue slowly through the park to the designated area ( \( \frac{1}{2} \))
- A Golden State Club member will be there to help guide you to safely park on the dirt triangle