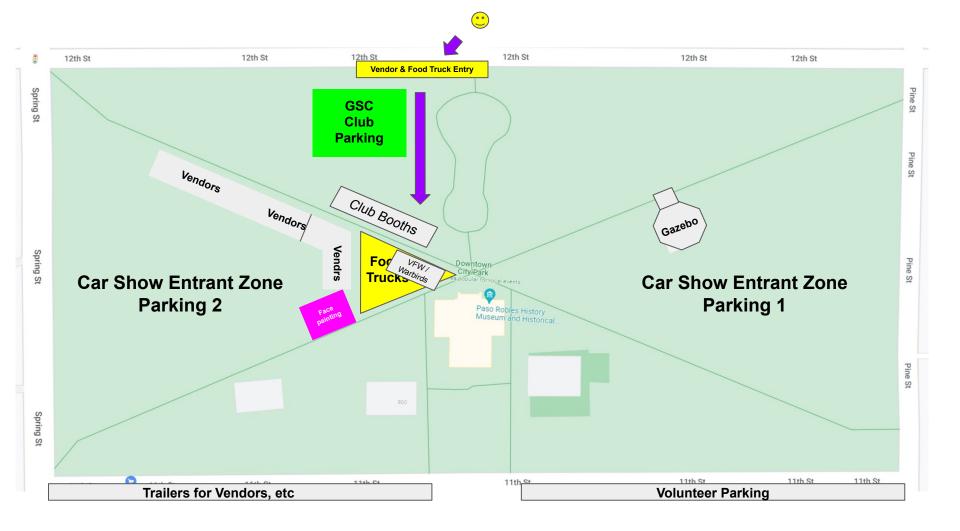

## From Spring Street:

- Turn east on 13th street
- Right turn on Park street
- You will be greeted by Show staff at the intersection of 12th and Park Street ( )
- Follow their directions to enter the park just to the right of center.
- Continue slowly through the park to the designated area ( \( \frac{1}{2} \))
- A Golden State Club member will be there to help guide you to safely park on the dirt triangle

We will be attempting to park you in a way that allows participants to be in the center of the food vendors. Please help us help you!

ALL FOOD VENDORS MUST BE LOADED IN BY 7:00AM. LOAD IN OCCURS BETWEEN 6:00AM and 7:00AM. No Exceptions as we will begin parking car show participants at 7:00AM and vendors must be in place